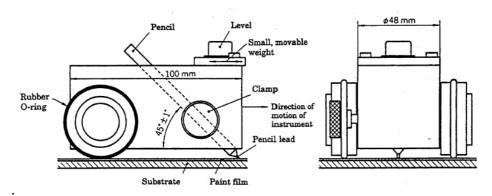

### **Hardness by Pencil Test**

### **Test Equipment:**

| Name   | Brand           |
|--------|-----------------|
| Pencil | MITSU-BISHI uni |

### Test Method/ Specification:

JIS K5400(1990)

Testing Methods for Paints (Scratch Hardness)

The variety of pencil hardness:

Soft ←------→ Hard

Load:

1000 g

Test Result:

Above 9H

The content of this PDF file is accordance with the original issued reports for reference only. This Test Report cannot be reproduced, except in full, without prior written permission of the Company.此 PDF 電子檔內容係根據原簽發之紙本報告製作,僅供參考用。本報告未經本公司書面同意,不可部份複製。